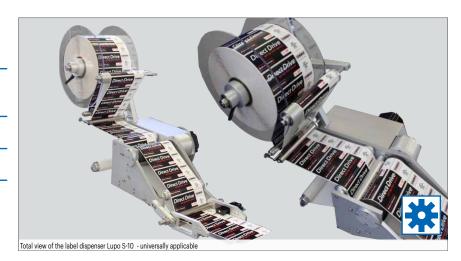

## The perfect label dispenser for your assembly line or packaging belt

Due to the robust construction and easy handling, this label dispenser is universally usable. The positioning of the height and width can easily be adjusted. After the label roll is inserted with a easy manual handle, the labels are applied to the front dispenser edge. The labels are exactly applied to your products or packaging