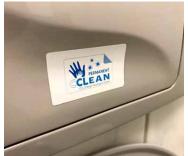

## **Product feature**

CLEAN

- The film can be adhered to a variety of surfaces
- Provides long-term protection
- Resistant to detergents
- · Different sizes & shapes on request

# **Applications**

- EHS (Health & Safety at Work)
- Local public traffic
- Restaurants
- Retail
- Public buildings
- · Schools and kindergardens

### Simple handling

the bacteria.

The film is self-adhesive and can be purchased in different shapes and sizes.

Silver ions are able to destabilize and eliminate