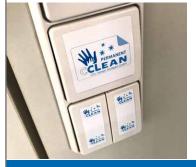

## **Product feature**

CLEAN

- The film can be adhered to a variety of surfaces
- Provides long-term protection
- Resistant to detergents
- · Different sizes & shapes on request

# **Applications**

- EHS (Health & Safety at Work)
- Local public traffic
- Restaurants
- Retail
- Public buildings
- · Schools and kindergardens

### Simple handling

the bacteria.

The film is self-adhesive and can be purchased in different shapes and sizes.

Silver ions are able to destabilize and eliminate