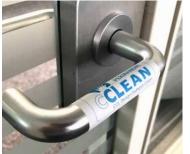

## **Product feature**

CLEAN

- The film can be adhered to a variety of surfaces
- Provides long-term protection
- Resistant to detergents
- · Different sizes & shapes on request

# **Applications**

- EHS (Health & Safety at Work)
- Local public traffic
- Restaurants
- Retail
- Public buildings
- · Schools and kindergardens

### Simple handling

the bacteria.

The film is self-adhesive and can be purchased in different shapes and sizes.

Silver ions are able to destabilize and eliminate