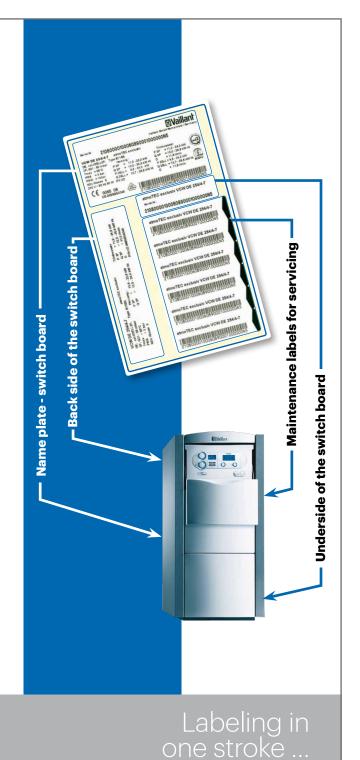

### Multi-Part Labels

0

- Nameplates
- Security labels
- Functional die-cut parts
- Thermal printing systems Barcode reading systems

Labeling systems