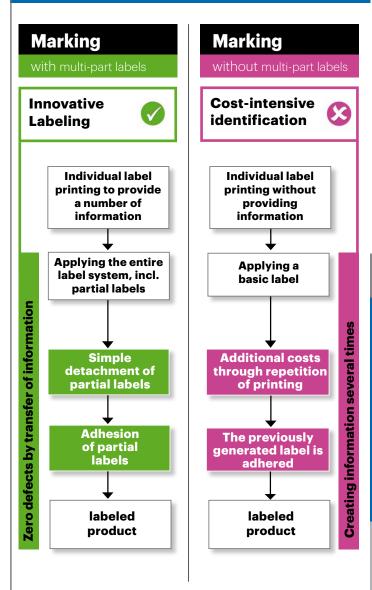

# Efficient Flow

# Use the advantages

- Cost and time savings through one time, central label manufacturing
- Providing of unified product information for the following production processes
- Flexible design, incl. individual number of partial labels
- Label sizes according to customer specifications
- Easy detachment of partial labels

### Product

- Easy adhering of the entire label system, incl. partial labels
- Special coating enables an easy and residue-free removal of all partial labels
- Variety of product options are available; the choice of suitable adhesive systems is made according to customer requirements
- Imprintable with current TT- printing systems
- High quality self-adhesive materials offer excellent weather and chemical resistance
- Color prints visualize quick information assignment