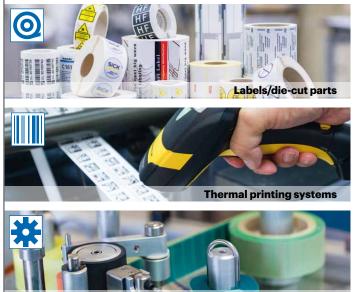

### Multi-Part Labels

0

- Nameplates
- Security labels
- Functional die-cut parts
- Thermal printing systems Barcode reading systems

Labeling systems