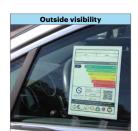

#### Advantages

- Stick inside read outside
- Protected against weathering
- Printable on both sides
- Removal without residue
- For laser printers and copiers

Apply

peel edge margins

**Design A4 or Letter** 

Cost and time savings

Removal without residue

For laser printers and copiers

Weather resistant

Flexible Uses

behind glass

Advantages