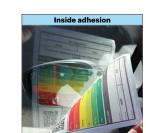

#### Advantages

- Stick inside read outside
- Protected against weathering
- Printable on both sides
- Removal without residue
- For laser printers and copiers

Apply

peel edge margins

**Design A4 or Letter** 