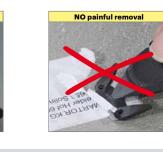

#### Advantages

- Stick inside read outside
- Protected against weathering
- Printable on both sides
- Removal without residue
- For laser printers and copiers

Apply

peel edge margins

**Design A4 or Letter** 

Cost and time savings

Removal without residue

For laser printers and copiers

Weather resistant

Flexible Uses

behind glass

Advantages