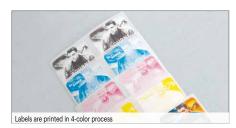

#### **OUR PRODUCT**

The product is used in various industrial applications based on its multitude of color and material combinations. Two to six colors can be printed effortlessly such as the picture print according to the 4C Euro Scale. There are practically no color limits because our special insetting process offers the capability to print labels with perfect registration even with several machine runs. Naturally, our labels offer high resistance in long-term tests.