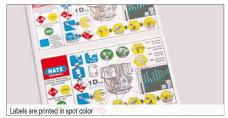

#### **OUR PRODUCT**

The product is used in various industrial applications based on its multitude of color and material combinations. Two to six colors can be printed effortlessly such as the picture print according to the 4C Euro Scale. There are practically no color limits because our special insetting process offers the capability to print labels with perfect registration even with several machine runs. Naturally, our labels offer high resistance in long-term tests.